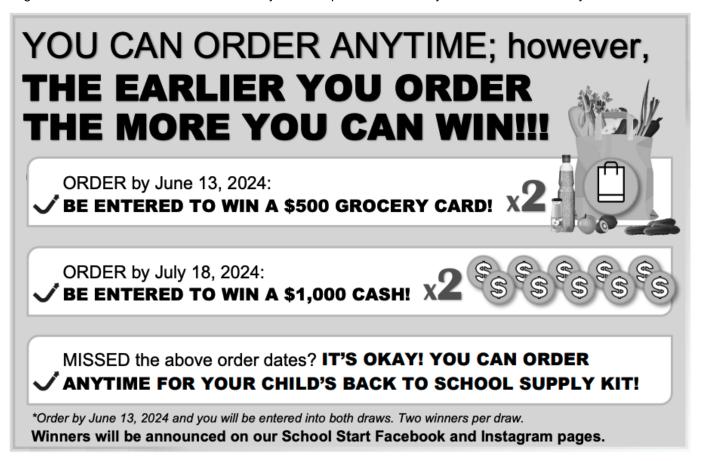

## Dear Parents/Guardians:

Your teachers at St. Patrick's School are excited to offer the opportunity to purchase quality standardized school supplies through School Start for the 2024/2025 school year. This process will save you both time and money.